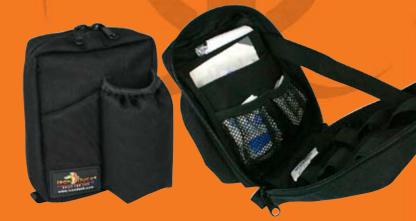

## BIO-PPE PERSONAL PROTECTION BAG

#### Item #36026

This compact kit is designed to be worn on a belt or stored in a large pocket for easy access to PPE items.

#### **Features:**

- Front of bag has one flat pocket and one gusseted pocket for goggles quick-access items
- Interior has two flat pockets and two mesh pockets, plus three elastic loops to secure supplies
- Interior strap prevents bag from falling open or spilling contents while worn on a belt

• Size: 7"W x 2"D x 8"H

• Material: 1000D Nylon (Black)

• MSRP: \$47.95