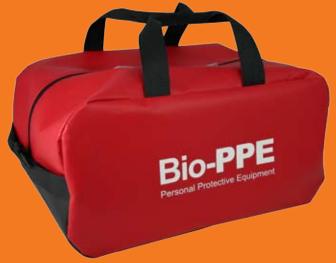

## Bio-PPE EQUIPMENT BAG

### Item #36025

Today's public health threats demand an equipment bag that can transport all of the essential PPE items needed for biohazard response — and prevent further contamination.

Constructed from Impervaguard-UP material, the Bio-PPE bag provides ample room for all the CDC-recommended equipment you need to stay safe and prevent contamination.

Size: 16.5"W x 12"D x 8"HMaterial: Impervaguard-UP

• MSRP: \$49.95