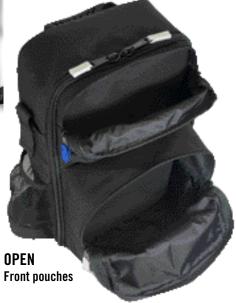

## BLS Event Bag

Item #39995

- The sleek, low profile design allows for easier migration through crowded events or tight spaces.
- Removable, padded storage insert holds all essential BLS supplies for easy organization and quick deployment.
- Features mesh pouch for a water bottl and an adjustable, ergonomic padded shoulder strap with loop to clip quick-access items.
- Ideal for EMT's, Firefighters and Police to carry a consistent, lightweight, mobile system for public events.

**INSIDE INSERT** (Contents Not Included)

16" H x 11.5" W x 8" D

• Material: 1000 Denier Nylon

• Color Options: Black or Red

CONTACT YOUR AUTHORIZED DISTRIBUTOR