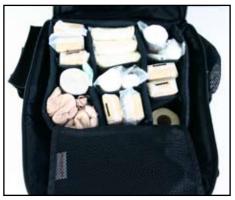

## BLS Event Bag

Item #39995

- The sleek, low profile design allows for easier migration through crowded events or tight spaces.
- Removable, padded storage insert holds all essential BLS supplies for easy organization and quick deployment.
- Features mesh pouch for a water bottl and an adjustable, ergonomic padded shoulder strap with loop to clip quick-access items.
- Ideal for EMT's, Firefighters and Police to carry a consistent, lightweight, mobile system for public events.

**INSIDE INSERT** (Contents Not Included)

16" H x 11.5" W x 8" D

• Material: 1000 Denier Nylon

• Color Options: Black or Red

CONTACT YOUR AUTHORIZED DISTRIBUTOR