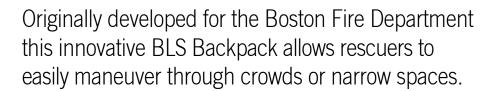

## BLS Event Bag

Item #39995

- The sleek, low profile design allows for easier migration through crowded events or tight spaces.
- Removable, padded storage insert holds all essential BLS supplies for easy organization and quick deployment.
- Features mesh pouch for a water bottl and an adjustable, ergonomic padded shoulder strap with loop to clip quick-access items.
- Ideal for EMT's, Firefighters and Police to carry a consistent, lightweight, mobile system for public events.