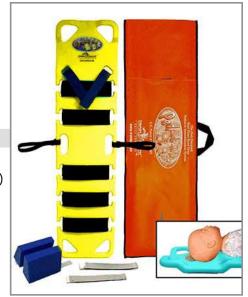

# Pedi Air Complete

#### **Kit Contains:**

- 1 Pedi Board
- 1 Set Restraint Straps (Pedi)
- 1 Shoulder Strap
- 1 Chest Strap
- 4 Body Straps
- 2 Wrist Restraints
- 6 Disposable Head Blocks

### Part# 35840