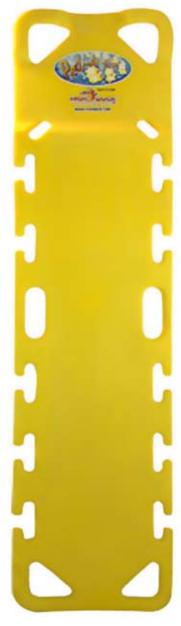

# Pedi Air Align Spineboard

- This pediatric sized board is especially designed for children infant to 5 years old.
- The board's patented Dual Plane Head Drop System supports the larger occipital area of a child's head and allows you to immobilize a patient, establish neutral spine alignment and maintain their airway all at the same time.
- The only pediatric immobilization board that is roto-molded from high-density polyethylene (HDPE) to create a one piece seamless product, eliminating cross contamination.
- X-Ray and CT Scan translucent, MRI compatible.

- Size: 48" x 12" x 1.5"
- **Weight:** 7.5 lbs.
- Capacity: Xlb. single patient

#### Part# 35841