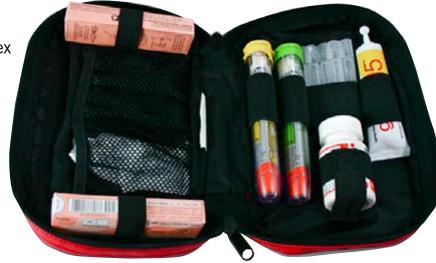

## **BLS MedModule**

Ideal size for emergency medications like:

- Naloxone pre-filled syringes
- Epinephrine auto injectors
- Asprin Albuterol Oral Glucose and more
- Lays flat when open for easy access
- Elastic loops provide options to customize the kit for your needs
- Mesh pouch provides storage for latex gloves, MAD devices and more
- Impervaguard-UP fabric is easy to clean and decontaminate
- Compact and easy to store

(Contents shown are not included)