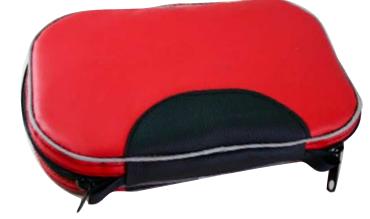

## Item# 39426

- Size: 10"W x 7"H x 2.25"D (Open: 16" wide)
- · Color: Red
- · Material: Impervaguard-UP

CONTACT YOUR AUTHORIZED DISTRIBUTOR FOR INFORMATION

413-377-0030

www.ironduck.com • info@ironduck.com