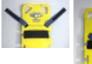

Step 1

Identify Components:

- ~2 Head Blocks
- ~2 Head Straps (White 1" wide straps)

Step 2

While maintaining cervical stabilization, remove adhesive tab on each *Head Block* and secure to board in desired location.

Step 3

Correct *Head Block* placement shown.