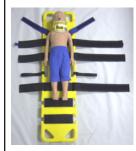

# **Body Immobilization**

**Step 1**Always refer to local medical control. Position patient on Pedi~Air~Align board with the patient's head in the Head Drop area. NOTE: Maintain cervical stabilization during immobilization.

Step 2
Secure Chest Strap (black 3" wide strap with blue tabs) over patient. Make sure loop side of Velcro®is exposed.

**Step 3** Secure **Shoulder Restraint** (blue 2" wide strap)to exposed Velcro® on Chest Strap in a crisscross manner.

Step 4

Secure remaining *Body Straps* (black 3" wide straps). Secure Wrist Restraints (black 1" wide straps) as needed.

Please Refer to Local Medical Direction and Protocol for All Applications of the Iron Duck Pedi~Air~Align System and Related Products.