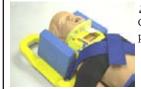

#### Step 4

Secure one end of each Velcro® *Head Strap* to the corresponding Velcro®attachment area on the back of the Pedi~Air~Align board.

Place 1 strap over the patient's forehead and secure to corresponding Velcro®on opposite side. Repeat above process with second strap over patient's chin.

Step 5

Complete Head Immobilization shown.

\*Manikin provided by Simulaids, Inc.

www.ironduck.com