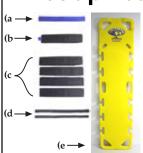

# **Strap Assembly**

- **Step 1** Identify Components: Shoulder Restraint (a)
- (Blue 2" wide Strap) ~**Chest Strap (b)**
- (Black 3" wide Strap w/ Blue Tabs)
- 4 Body Straps (c) (Black 3" wide Straps) ~2 Wrist Restraints (d)
- (Black 1" wide Straps)
- ~Pedi~Air~Align (e)