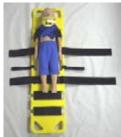

#### Step 4

Secure one end of each Velcro® *Head Strap* to the corresponding Velcro®attachment area on the back of the Pedi~Air~Align board.

Place 1 strap over the patient's forehead and secure to corresponding Velcro®on opposite side. Repeat above process with second strap over patient's chin.

Step 5

Complete Head Immobilization shown.

\*Manikin provided by Simulaids, Inc.

www.ironduck.com