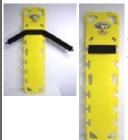

#### Step 4

Secure one end of each Velcro® *Head Strap* to the corresponding Velcro®attachment area on the back of the Pedi~Air~Align board.

Place 1 strap over the patient's forehead and secure to corresponding Velcro®on opposite side. Repeat above process with second strap over patient's chin.

Step 5

Complete Head Immobilization shown.

\*Manikin provided by Simulaids, Inc.

www.ironduck.com