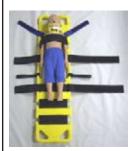

Step 1

Identify Components:

- ~2 Head Blocks
- ~2 Head Straps (White 1" wide straps)

Step 2

While maintaining cervical stabilization, remove adhesive tab on each *Head Block* and secure to board in desired location.

Step 3

Correct *Head Block* placement shown.