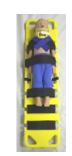

# **Body Immobilization**

**Step 1**Always refer to local medical control. Position patient on Pedi~Air~Align board with the patient's head in the Head Drop area. NOTE: Maintain cervical stabilization during immobilization.

Step 2
Secure Chest Strap (black 3" wide strap with blue tabs) over patient. Make sure loop side of Velcro®is exposed.

**Step 3** Secure **Shoulder Restraint** (blue 2" wide strap)to exposed Velcro® on Chest Strap in a crisscross manner.

Step 4

Secure remaining *Body Straps* (black 3" wide straps). Secure Wrist Restraints (black 1" wide straps) as needed.

Please Refer to Local Medical Direction and Protocol for All Applications of the Iron Duck Pedi~Air~Align System and Related Products.