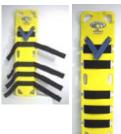

Step 2
Secure Chest Strap (black 3" wide strap with blue tabs) over patient. Make sure loop side of Velcro®is exposed.

**Step 3** Secure **Shoulder Restraint** (blue 2" wide strap)to exposed Velcro® on Chest Strap in a crisscross manner.

Step 4

Secure remaining *Body Straps* (black 3" wide straps). Secure Wrist Restraints (black 1" wide straps) as needed.

Please Refer to Local Medical Direction and Protocol for All Applications of the Iron Duck Pedi~Air~Align System and Related Products.