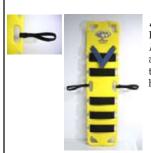

# **Strap Assembly**

- **Step 1** Identify Components: Shoulder Restraint (a)
- (Blue 2" wide Strap) ~**Chest Strap (b)**
- (Black 3" wide Strap w/ Blue Tabs)
- 4 Body Straps (c) (Black 3" wide Straps) ~2 Wrist Restraints (d)
- (Black 1" wide Straps)
- ~Pedi~Air~Align (e)