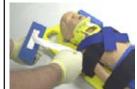

**Step 1**Always refer to local medical control. Position patient on Pedi~Air~Align board with the patient's head in the Head Drop area. NOTE: Maintain cervical stabilization during immobilization.



Step 2
Secure Chest Strap (black 3" wide strap with blue tabs) over patient. Make sure loop side of Velcro®is exposed.



**Step 3** Secure **Shoulder Restraint** (blue 2" wide strap)to exposed Velcro® on Chest Strap in a crisscross manner.



Step 4

Secure remaining *Body Straps* (black 3" wide straps). Secure Wrist Restraints (black 1" wide straps) as needed.



Please Refer to Local Medical Direction and Protocol for All Applications of the Iron Duck Pedi~Air~Align System and Related Products.





Step 1

Identify Components:

- ~2 Head Blocks
- ~2 Head Straps (White 1" wide straps)





Step 2

While maintaining cervical stabilization, remove adhesive tab on each *Head Block* and secure to board in desired location.



Step 3

Correct *Head Block* placement shown.



#### Step 4

Secure one end of each Velcro® *Head Strap* to the corresponding Velcro®attachment area on the back of the Pedi~Air~Align board.

Place 1 strap over the patient's forehead and secure to corresponding Velcro®on opposite side. Repeat above process with second strap over patient's chin.



Step 5

Complete Head Immobilization shown.

\*Manikin provided by Simulaids, Inc.



www.ironduck.com