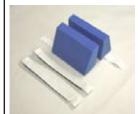

Step 1

Identify Components:

- ~2 Head Blocks
- ~2 Head Straps (White 1" wide straps)

Step 2

While maintaining cervical stabilization, remove adhesive tab on each *Head Block* and secure to board in desired location.