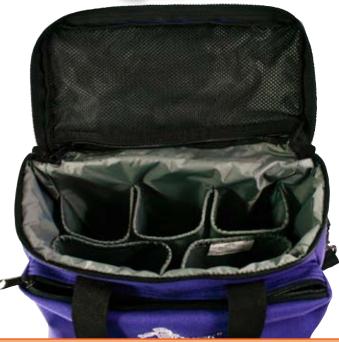

## Midwife Supply Case

13"L x 7.5"W x 8"H • 1.6 lbs.

This bag features a large inside compartment with five vertical pouches, with ample room in between the pouches and on the bottom of the bag. A zippered mesh pouch on the inside of the lid allows for even more interior storage. The front zippered pocket gives you easy storage outside the bag, and a flat slide pocket at the back of the bag allows enough room for storage of file folders. The bag can be carried via the removable shoulder strap, or the two carry handles.