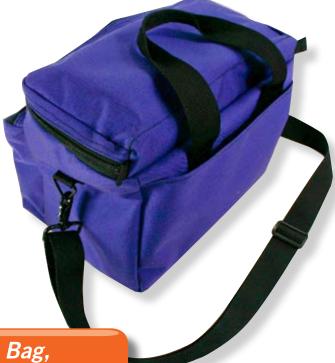

## Midwife Supply Case

13"L x 7.5"W x 8"H • 1.6 lbs.

This bag features a large inside compartment with five vertical pouches, with ample room in between the pouches and on the bottom of the bag. A zippered mesh pouch on the inside of the lid allows for even more interior storage. The front zippered pocket gives you easy storage outside the bag, and a flat slide pocket at the back of the bag allows enough room for storage of file folders. The bag can be carried via the removable shoulder strap, or the two carry handles.