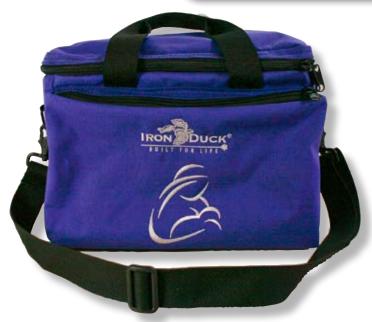

## Midwife Supply Case

13"L x 7.5"W x 8"H • 1.6 lbs.

This bag features a large inside compartment with five vertical pouches, with ample room in between the pouches and on the bottom of the bag. A zippered mesh pouch on the inside of the lid allows for even more interior storage. The front zippered pocket gives you easy storage outside the bag, and a flat slide pocket at the back of the bag allows enough room for storage of file folders. The bag can be carried via the removable shoulder strap, or the two carry handles.