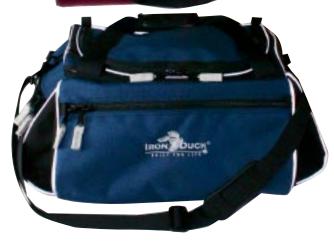

## **CommMed**One

For Mobile Integrated Healthcare Visits

Calming, professional colors put the patient at ease while the streamlined design makes for the perfect size and style for community medicine programs.

- Ample storage: five 7" deep interior pockets with room in between, plus zippered mesh pocket under lid.
- Three 7" deep zippered pockets on the front and sides for storage of quick-access items.
- Exterior back pocket to hold files, a tablet or clipboard.

## Item#36500

• **Size:** 21"W x 9.5"H x 11"D

• Weight: 2 lbs.

• Material: 1000D Nylon

• Color Options: Burgundy • Navy

Contact your authorized distributor for Information

413-377-0030

www.ironduck.com • info@ironduck.com