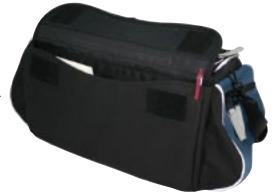

## **CommMed**One

For Mobile Integrated Healthcare Visits

Calming, professional colors put the patient at ease while the streamlined design makes for the perfect size and style for community medicine programs.

- Ample storage: five 7" deep interior pockets with room in between, plus zippered mesh pocket under lid.
- Three 7" deep zippered pockets on the front and sides for storage of quick-access items.
- Exterior back pocket to hold files, a tablet or clipboard.